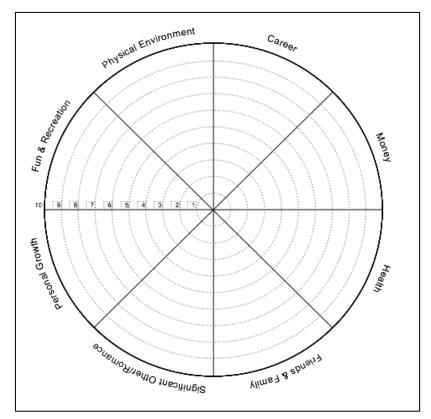

It's time to fully step into the light of your new reality and shine as only you can! Embrace the possibilities!!

Now that you've discovered how to create, and communicate your brand at work, navigate the emotional gaps of building a branded, invested team and finding the confidence to step fully into your vision at work, it's time to identify areas of your life where you can apply your brand to make your life even richer and more fulfilling! Below is a wheel of life. You may have seen it before. Each quarter, choose one are of your life where you will embody your brand to create your vision!

## Wheel of Life

This wheel contains eight sections that together represent one way of describing a whole life. This exercise measures your level of satisfaction in these areas on the day you work through this exercise.

Taking the center of the wheel as 0 and the outer edge as an ideal 10, rate your level of satisfaction with each life area by drawing a curved line along that level of satisfaction.

Example

How bumpy would the ride be if this were a real wheel? Let's look at areas where you'd like to improve your level of satisfaction.